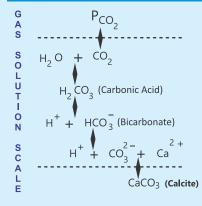

#### HARD WATER SCALING (CALCIUM CARBONATE - CALCITE)

The following equilibrium reaction describes the dissolving and formation of calcium carbonate. The reaction can go in either direction.

Under certain circumstances, water is forced to discharge Calcium Carbonate. The Calcium Carbonate discharged in this way is Calcite, a hard scale. Calcite will accumulate on the nearest receptive surface, typically metallic. In Pictures shown to the untreated form of calcium carbonate. This is the hard scale deposited by untreated water.

#### HOW CATALYTIC TECHNOLOGY TREATS THE CaCo<sub>3</sub> (CALCITE TO ARAGONITE)

As the water flows through the core of Fluid Dynamic Product, it will create a turbulence, and this will force the carbon dioxide to come out of solution (Co<sub>3</sub>) and bind with calcium (Ca<sup>++</sup>) to form calcium carbonate right format (CaCo<sub>3</sub>) in the form of Calcite Crystals. This form of crystals will cause scaling. However, as the calcite crystal touches the core, a small electric current will be produced and this will convert the calcite to aragonite crystals and keep it suspended in the water. This form of calcium carbonate (aragonite) is unable to form scale.

#### **ARAGONITE:- Non Active form of CaCo<sub>3</sub>**

Aragonite is a form of Calcium Carbonate crystal that, unlike Calcite, prefers to stick to itself and grow attracting more Calcium. It remains suspended in water rather than depositing onto metal surfaces. In Picture is shown the treated form of calcium carbonate. Unlike calcite, aragonite stays in suspension and is carried through the system to the drain. As a result the system does not scale.