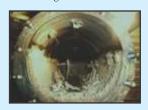

#### HARD WATER SCALING (CALCIUM CARBONATE - CALCITE)

The following equilibrium reaction describes the dissolving and formation of calcium carbonate. The reaction can go in either direction.

Under certain circumstances, water is forced to discharge Calcium Carbonate. The Calcium Carbonate discharged in this way is Calcite, a hard scale. Calcite will accumulate on the nearest receptive surface, typically metallic. In Pictures shown to the untreated form of calcium carbonate. This is the hard scale deposited by untreated water.