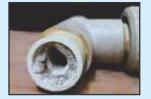

#### HARD WATER SCALING (CALCIUM CARBONATE - CALCITE)

The following equilibrium reaction describes the dissolving and formation of calcium carbonate. The reaction can go in either direction.

Under certain circumstances, water is forced to discharge Calcium Carbonate. The Calcium Carbonate discharged in this way is Calcite, a hard scale. Calcite will accumulate on the nearest receptive surface, typically metallic. In Pictures shown to the untreated form of calcium carbonate. This is the hard scale deposited by untreated water.

Bones, Joints, Teeth, Skin, Hair & Digestion Related Problems, Hard scaling and chocking in Pipe lines and Fittings, R.O./ Washing Machines Maintenance, Restricts the Plant growth and the crop yield, Falling of cement plaster/RCC.