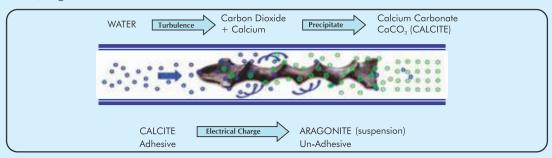

#### HOW CATALYTIC TECHNOLOGY TREATS THE CaCo<sub>3</sub> (CALCITE TO ARAGONITE)

As the water flows through the core of Fluid Dynamic Product, it will create a turbulence, and this will force the carbon dioxide to come out of solution (Co<sub>3</sub>) and bind with calcium (Ca<sup>++</sup>) to form calcium carbonate right format (CaCo<sub>3</sub>) in the form of Calcite Crystals. This form of crystals will cause scaling. However, as the calcite crystal touches the core, a small electric current will be produced and this will convert the calcite to aragonite crystals and keep it suspended in the water. This form of calcium carbonate (aragonite) is unable to form scale.

#### **ARAGONITE:- Non Active form of CaCo<sub>3</sub>**

Aragonite is a form of Calcium Carbonate crystal that, unlike Calcite, prefers to stick to itself and grow attracting more Calcium. It remains suspended in water rather than depositing onto metal surfaces. In Picture is shown the treated form of calcium carbonate. Unlike calcite, aragonite stays in suspension and is carried through the system to the drain. As a result the system does not scale.

## **Diagrammatic Representation of Catalytic Water Treatment**