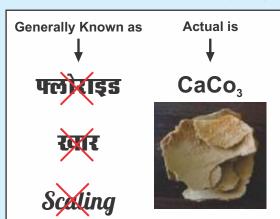

#### HARD WATER SCALING (CALCIUM CARBONATE - CALCITE)

The following equilibrium reaction describes the dissolving and formation of calcium carbonate. The reaction can go in either direction.

Under certain circumstances, water is forced to discharge Calcium Carbonate. The Calcium Carbonate discharged in this way is Calcite, a hard scale. Calcite will accumulate on the nearest receptive surface, typically metallic. In Pictures shown to the untreated form of calcium carbonate. This is the hard scale deposited by untreated water.

#### HOW CATALYTIC TECHNOLOGY TREATS THE CaCo<sub>3</sub> (CALCITE TO ARAGONITE)

As the water flows through the core of Fluid Dynamic Product, it will create a turbulence, and this will force the carbon dioxide to come out of solution (Co<sub>3</sub>) and bind with calcium (Ca<sup>++</sup>) to form calcium carbonate right format (CaCo<sub>3</sub>) in the form of Calcite Crystals. This form of crystals will cause scaling. However, as the calcite crystal touches the core, a small electric current will be produced and this will convert the calcite to aragonite crystals and keep it suspended in the water. This form of calcium carbonate (aragonite) is unable to form scale.