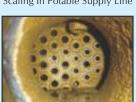

#### HARD WATER SCALING (CALCIUM CARBONATE - CALCITE)

The following equilibrium reaction describes the dissolving and formation of calcium carbonate. The reaction can go in either direction.

Under certain circumstances, water is forced to discharge Calcium Carbonate. The Calcium Carbonate discharged in this way is Calcite, a hard scale. Calcite will accumulate on the nearest receptive surface, typically metallic. In Pictures shown to the untreated form of calcium carbonate. This is the hard scale deposited by untreated water.

#### **CALCITE**

calcium carbonate in its calcite state after depositing and bonding with oxidised iron .