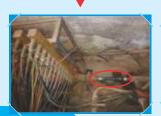

#### HARD WATER SCALING (CALCIUM CARBONATE - CALCITE)

The following equilibrium reaction describes the dissolving and formation of calcium carbonate. The reaction can go in either direction.

Under certain circumstances, water is forced to discharge Calcium Carbonate. The Calcium Carbonate discharged in this way is Calcite, a hard scale. Calcite will accumulate on the nearest receptive surface, typically metallic. In Pictures shown to the untreated form of calcium carbonate. This is the hard scale deposited by untreated water.

#### **CALCITE**

calcium carbonate in its calcite state after depositing and bonding with oxidised iron .