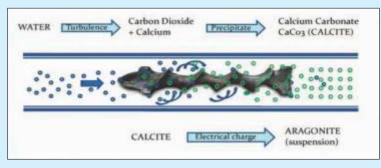

#### HOW CATALYTIC TECHNOLOGY TREATS THE CaCo<sub>3</sub> (CALCITE TO ARAGONITE)

As the water flows through the core of Fluid Dynamic Product, it will create a turbulence, and this will force the carbon dioxide to come out of solution (Co<sub>3</sub>) and bind with calcium (Ca<sup>++</sup>) to form calcium carbonate right format (CaCo<sub>3</sub>) in the form of Calcite Crystals. This form of crystals will cause scaling. However, as the calcite crystal touches the core, a small electric current will be produced and this will convert the calcite to aragonite crystals and keep it suspended in the water. This form of calcium carbonate (aragonite) is unable to form scale.

## **Diagrammatic Representation of Catalytic Water Treatment**