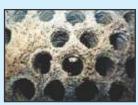

#### **ARAGONITE:- Non Active form of CaCo<sub>3</sub>**

Aragonite is a form of Calcium Carbonate crystal that, unlike Calcite, prefers to stick to itself and grow attracting more Calcium. It remains suspended in water rather than depositing onto metal surfaces. In Picture is shown the treated form of calcium carbonate. Unlike calcite, aragonite stays in suspension and is carried through the system to the drain. As a result the system does not scale.

Decreases Problems of Bones, Joints, Teeth, Skin and Hairs, Easy digestible, Easy removable, Removes Existing Scaling, Prevents Pipe lines and Bathrooms Fittings from hard lime-scale.