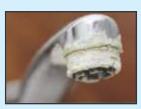

#### HARD WATER SCALING (CALCIUM CARBONATE - CALCITE)

The following equilibrium reaction describes the dissolving and formation of calcium carbonate. The reaction can go in either direction.

Under certain circumstances, water is forced to discharge Calcium Carbonate. The Calcium Carbonate discharged in this way is Calcite, a hard scale. Calcite will accumulate on the nearest receptive surface, typically metallic. In Pictures shown to the untreated form of calcium carbonate. This is the hard scale deposited by untreated water.

Bones, Joints, Teeth, Skin, Hair & Digestion Related Problems, Hard scaling and chocking in Pipe lines and Fittings, R.O./ Washing Machines Maintenance, Restricts the Plant growth and the crop yield, Falling of cement plaster/RCC.