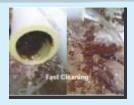

#### HARD WATER SCALING (CALCIUM CARBONATE - CALCITE)

The following equilibrium reaction describes the dissolving and formation of calcium carbonate. The reaction can go in either direction.

Under certain circumstances, water is forced to discharge Calcium Carbonate. The Calcium Carbonate discharged in this way is Calcite, a hard scale. Calcite will accumulate on the nearest receptive surface, typically metallic. In Pictures shown to the untreated form of calcium carbonate. This is the hard scale deposited by untreated water.

#### **ARAGONITE:- Non Active form of CaCo<sub>3</sub>**

Aragonite is a form of Calcium Carbonate crystal that, unlike Calcite, prefers to stick to itself and grow attracting more Calcium. It remains suspended in water rather than depositing onto metal surfaces. In Picture is shown the treated form of calcium carbonate. Unlike calcite, aragonite stays in suspension and is carried through the system to the drain. As a result the system does not scale.