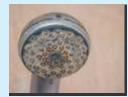

#### HARD WATER SCALING (CALCIUM CARBONATE - CALCITE)

The following equilibrium reaction describes the dissolving and formation of calcium carbonate. The reaction can go in either direction.

Under certain circumstances, water is forced to discharge Calcium Carbonate. The Calcium Carbonate discharged in this way is Calcite, a hard scale. Calcite will accumulate on the nearest receptive surface, typically metallic. In Pictures shown to the untreated form of calcium carbonate. This is the hard scale deposited by untreated water.

#### **CALCITE**

calcium carbonate in its calcite state after depositing and bonding with oxidised iron .